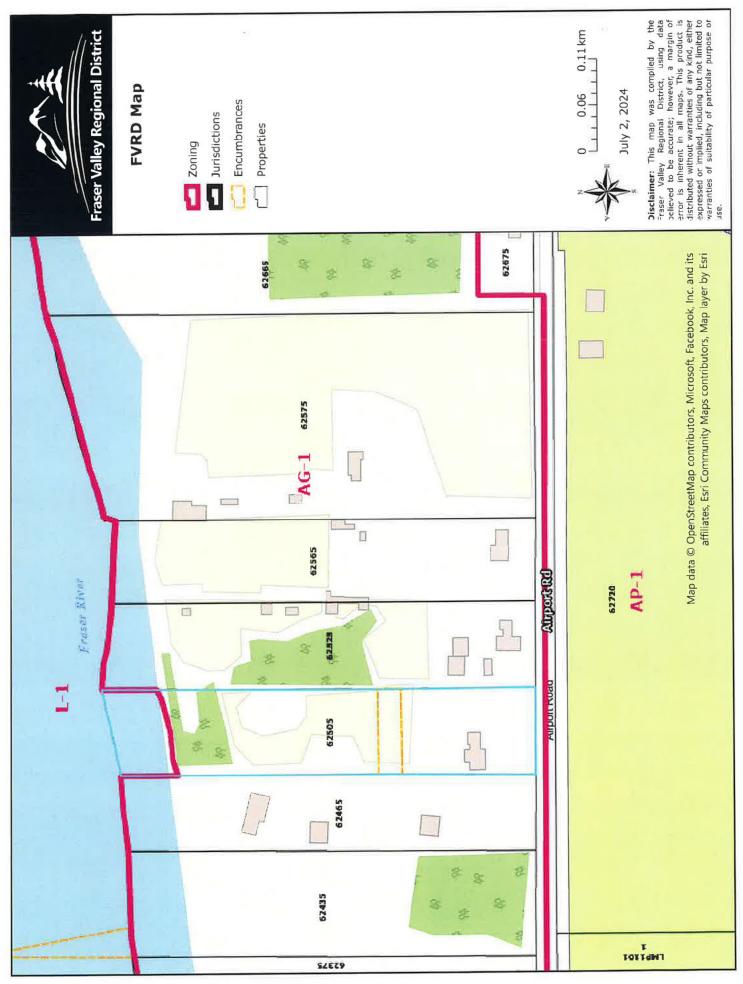

#### (a) Report dated July 23, 2024 from the Planner III Re: Development Variance Permit for 62505 Airport Road

#### Recommended Resolution:

THAT Council approve the issuance of a Development Variance Permit to reduce the side lot line setback for an animal shelter from 30m to 14m on the property at 62505 Airport Road legally described as Lot 1 Section 7 Township 5 Range 26 west of the 6th Meridian Kamloops Division Yale District Plan 9903; and

FURTHER THAT the Director of Community Development be authorized to endorse the Development Variance Permit.

#### (e) Report dated July 8, 2024 from the Planner III Re: Development Variance Permit for 62505 Airport Road

#### Moved / Seconded

THAT Council approve the preparation of a Development Variance Permit to reduce the side lot line setback for an animal shelter from 30m to 14m on the property at 62505 Airport Road legally described as Lot 1 Section 7 Township 5 Range 26 west of the 6th Meridian Kamloops Division Yale District Plan 9903; and

FURTHER THAT in accordance with the *District of Hope Application Procedures & Public Hearing/Information Meeting Procedural Bylaw*, the *Local Government Act* and the *Community Charter*, Council authorize staff to issue a notice of intent to consider the approval of the Development Variance Permit to the neighbouring property owners. **CARRIED.** 