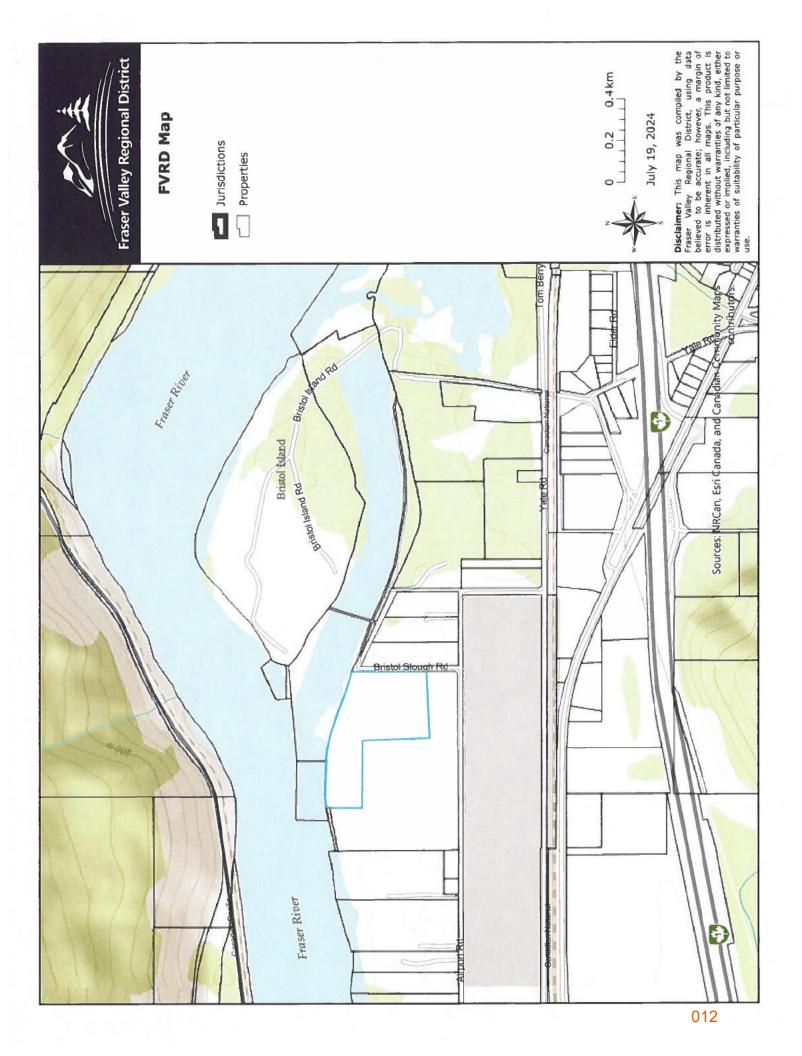

#### A. Rationale:

**<u>Proposal</u>** – The applicant is proposing to construct a boat launch on the southern bank of the Fraser River adjacent to 20711 Bristol Slough Road. The boat launch will be located on Crown land and is within the Agricultural Land Reserve.

The boat launch structure will be about 291 sqm (3,132 sq ft), with 248.7 sqm (2,677 sq ft) being below the high-water mark. The structure will be for personal use with an agreement for the RCMP, Department of Fisheries and Oceans, and Search and Rescue to use the boat launch as required.

# D. <u>Property Information:</u>

- 1. Closest Civic Address: 20711 Bristol Slough Road
- 2. Current Zoning: Heavy Industrial (I-1)
- 3. Current OCP Designation Light/Service Industry/Agricultural Land Reserve
- 4. Agricultural Land Reserve: Yes