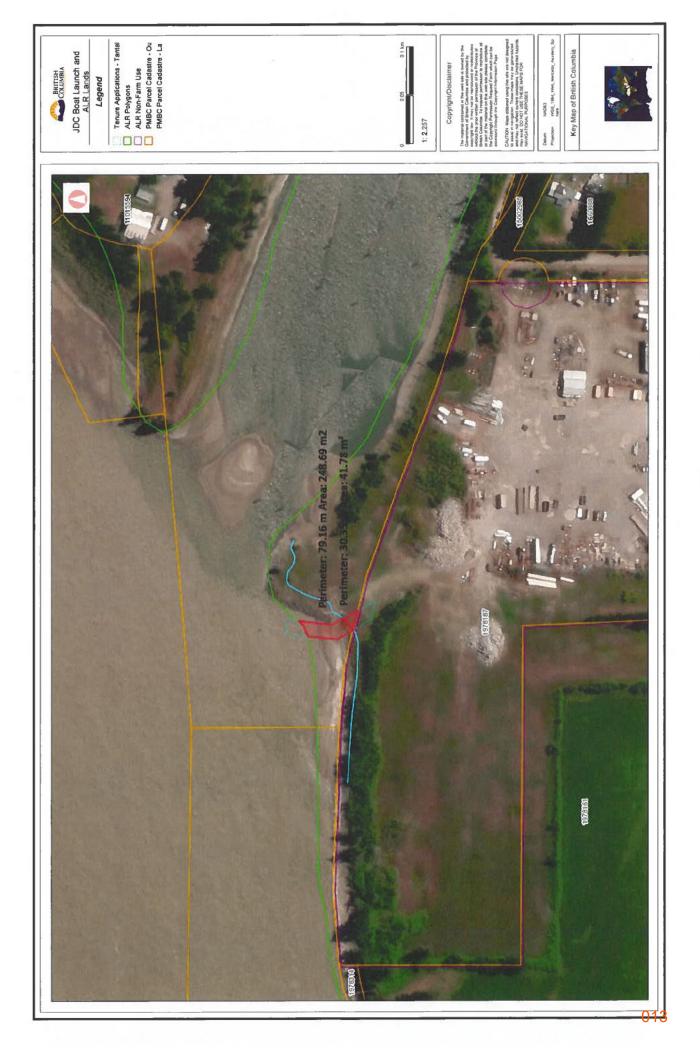

The boat launch structure will be approximately 74 m long and 10 m wide with a target grade of 15%, extending from the typical low water elevation of the river into the riparian area. The specific location was selected it is sheltered from an existing breakwater (rip rap breakwater) on the upstream side that will protect the boat launch from erosion, the location has been historically used as an access point to the river for past industrial uses, and the specific area has no agricultural (or other uses) currently. Of the total boat launch footprint, only a portion of this is situated in ALR lands. Of the total footprint, 291 square meters occurs on ALR lands that are not designated for non-farm use (see attached map). Most of the project is located on the adjacent private property that is already classified for non-farm use under the ALR.

Does the proposal supportTagriculture in the short or longcterm?F

The proposal does nothing to change agricultural opportunities in the short or long term. The project footprint on District Lot 1515, YDYD (Survey Parcel ID 4642150) currently has no agricultural uses or obvious agricultural values. Of the 291 square meters of this proposed project located within ALR, an estimated 248.7 square meters are below High Water Mark of the Fraser River. We have assumed there is no agricultural values within the aquatic perimeter. Only 41.8 square meters are located in upland areas within the ALR. Due to its industrial history, this small area has poorly developed and highly compact soils, making it largely unsuitable for agriculture. This will not change with the addition of a boat launch, as the