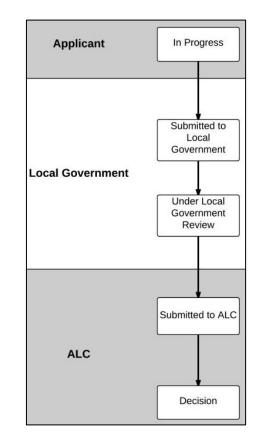

# **ALC Application Process**

Non-farm use applications are submitted by the applicant to the ALC portal. The portal then forwards the application to the appropriate local government for review. Council must decide if the application should proceed to the ALC for further review and may:

- Authorize the application to proceed, or
- Refuse to authorize the application to proceed.

If the application is forwarded, the ALC will make the final decision on the proposal.

The District of Hope zoning bylaw allows for the proposed use, and staff have no concern with forwarding the application to the ALC for a decision.