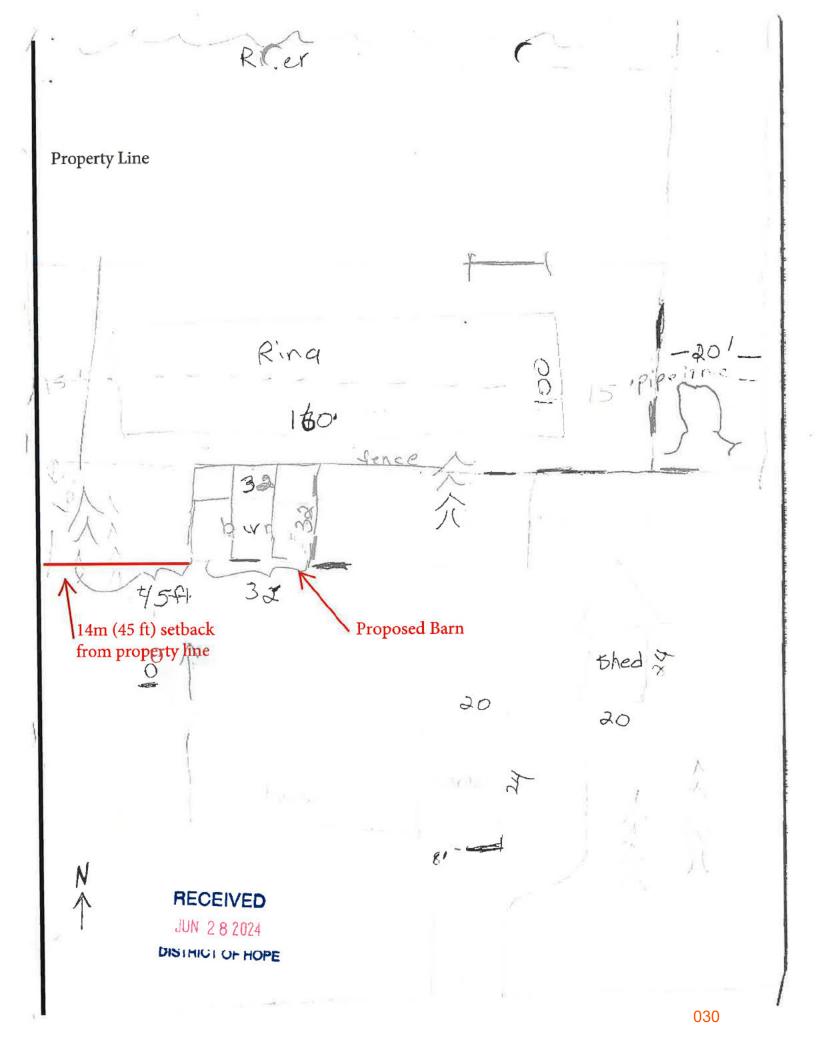

#### (a) Report dated July 23, 2024 from the Planner III Re: Development Variance Permit for 62505 Airport Road

#### Recommended Resolution:

THAT Council approve the issuance of a Development Variance Permit to reduce the side lot line setback for an animal shelter from 30m to 14m on the property at 62505 Airport Road legally described as Lot 1 Section 7 Township 5 Range 26 west of the 6th Meridian Kamloops Division Yale District Plan 9903; and

FURTHER THAT the Director of Community Development be authorized to endorse the Development Variance Permit.

#### (e) Report dated July 8, 2024 from the Planner III Re: Development Variance Permit for 62505 Airport Road

#### Moved / Seconded

THAT Council approve the preparation of a Development Variance Permit to reduce the side lot line setback for an animal shelter from 30m to 14m on the property at 62505 Airport Road legally described as Lot 1 Section 7 Township 5 Range 26 west of the 6th Meridian Kamloops Division Yale District Plan 9903; and

FURTHER THAT in accordance with the *District of Hope Application Procedures & Public Hearing/Information Meeting Procedural Bylaw*, the *Local Government Act* and the *Community Charter*, Council authorize staff to issue a notice of intent to consider the approval of the Development Variance Permit to the neighbouring property owners. **CARRIED.** 